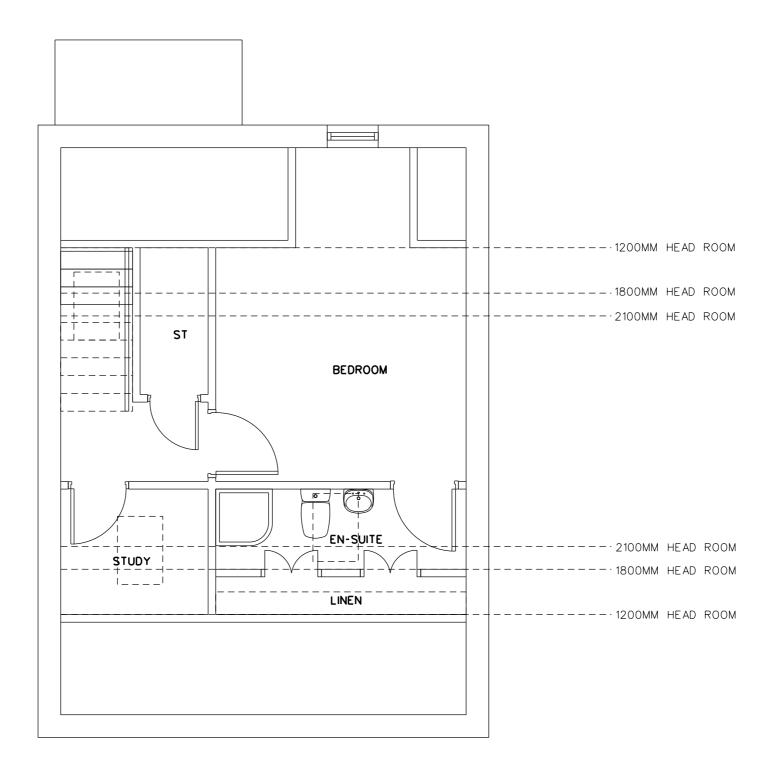

| FITZARCHITECTS                                                       |                      |                   |
|----------------------------------------------------------------------|----------------------|-------------------|
| 6 PIER PO                                                            | INT -                | MARINE WALK       |
| SUNDERL                                                              | AND                  | - SR6 0PP         |
| T +44 (0)191 563 7025 F +44 (0)191 510 1746                          |                      |                   |
| WWW.FITZARCHITECTS.CO.UK                                             |                      |                   |
| OFFICE@FITZARCHITECTS.CO.UK                                          |                      |                   |
|                                                                      |                      |                   |
| CLIENT<br>GLENROSE DEVELOPMENTS                                      |                      |                   |
| PROJECT<br>PROPOSED RESIDENTIAL DEVELOPMENT<br>AT SHORTS OF WHITBURN |                      |                   |
| STAGE<br>FEASIBILITY                                                 |                      |                   |
| DRAWING                                                              |                      |                   |
| LEVEL O2 PLAN<br>DWELLING 5                                          |                      |                   |
| PROJECT NU                                                           | MBER                 | SCALES            |
| 1342                                                                 |                      | 1:50 @ A3         |
| drawing number<br>AL (00) 1200                                       |                      | date<br>JAN 16    |
| drawn by<br>CM                                                       |                      | CHECKED BY<br>CRF |
| REVISION                                                             |                      | NORTH             |
|                                                                      |                      |                   |
|                                                                      |                      |                   |
|                                                                      |                      |                   |
|                                                                      |                      |                   |
|                                                                      |                      |                   |
| REVISION                                                             | DATE AND DESCRIPTION |                   |
|                                                                      |                      |                   |
|                                                                      | <br>                 |                   |
|                                                                      |                      |                   |
|                                                                      |                      |                   |
|                                                                      |                      |                   |
|                                                                      |                      |                   |
|                                                                      |                      |                   |
|                                                                      |                      |                   |
|                                                                      |                      |                   |
|                                                                      |                      |                   |
|                                                                      |                      |                   |
|                                                                      |                      |                   |
|                                                                      |                      |                   |
|                                                                      |                      |                   |
|                                                                      |                      |                   |
|                                                                      |                      |                   |
|                                                                      |                      |                   |
|                                                                      |                      |                   |
|                                                                      | <br>                 |                   |
|                                                                      |                      |                   |
|                                                                      |                      |                   |
|                                                                      |                      |                   |
|                                                                      |                      |                   |
|                                                                      | <br>                 |                   |
| COPYRIGHT OF FITZ ARCHITECTS LIMITED                                 |                      |                   |
| NOT TO BE SCALED - ALL DIMENSIONS TO BE CHECKED ON SITE              |                      |                   |
| 50MM                                                                 |                      |                   |
|                                                                      |                      | -                 |